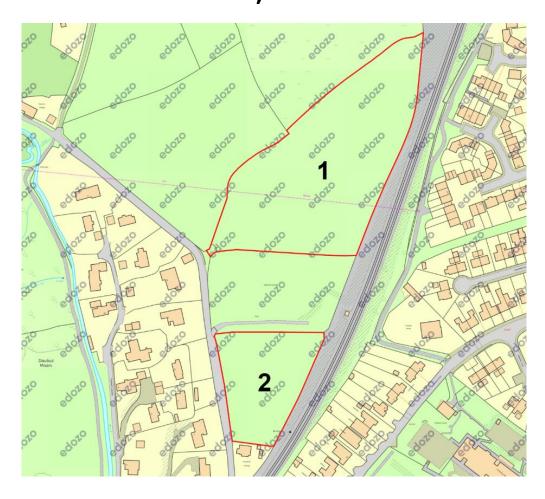

#### SCHEDULE 2025

Lot 1:

Land at Moresk Road, Truro
(Shown edged RED on Field Plan)

| <u>Field No</u> | <u>Ac</u> | <u>Ha</u> |
|-----------------|-----------|-----------|
| 1               | 3.960     | 1.602     |
| 2               | 1.368     | 0.554     |
| Total           | 5.328     | 2.156     |

#### LAND AT MORESK ROAD, TRURO TR1 1BZ

FIELD PLAN