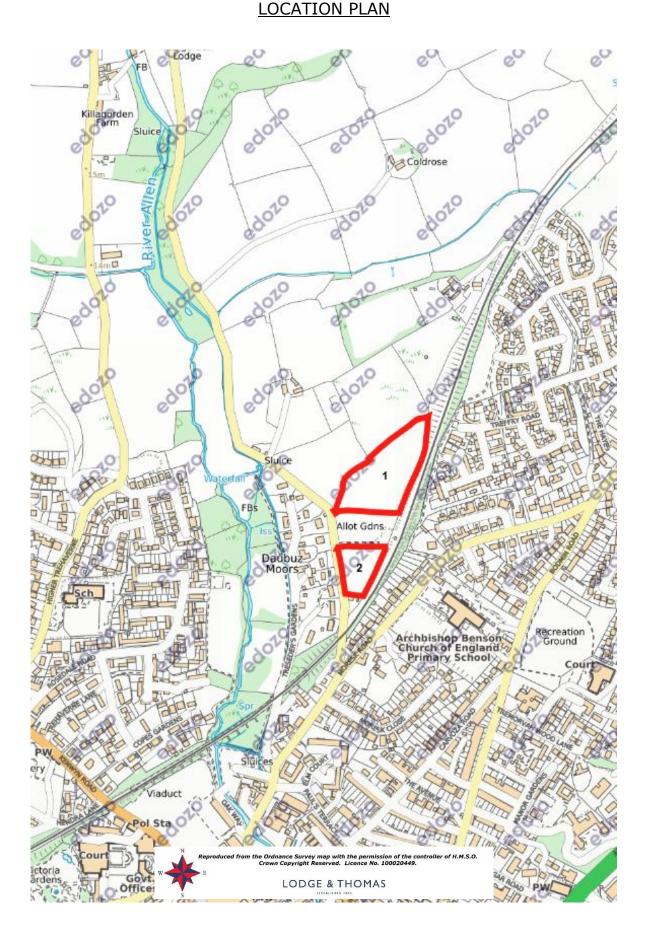

#### Situation:

The land is located at Moresk Road, Truro, TR1 1BZ as shown on the attached Field and Location Plans.