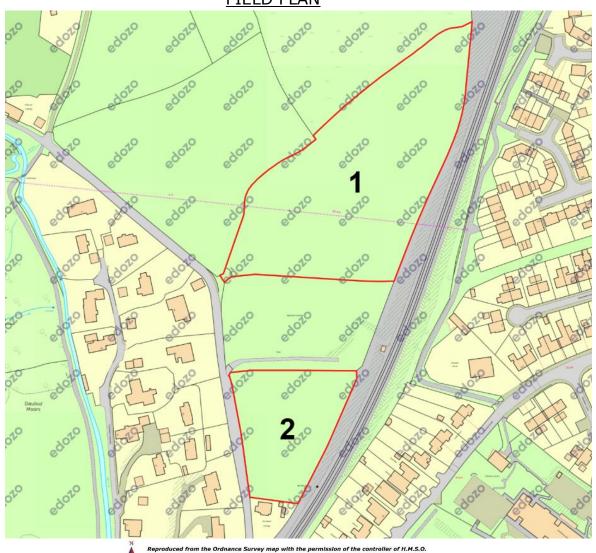

#### SCHEDULE 2025

Lot 1:

Land at Moresk Road, Truro
(Shown edged RED on Field Plan)

| <u>Field No</u> | <u>Ac</u> | <u>Ha</u> |
|-----------------|-----------|-----------|
| 1               | 3.960     | 1.602     |
| 2               | 1.368     | 0.554     |
| Total           | 5.328     | 2.156     |

#### LAND AT MORESK ROAD, TRURO TR1 1BZ

FIELD PLAN