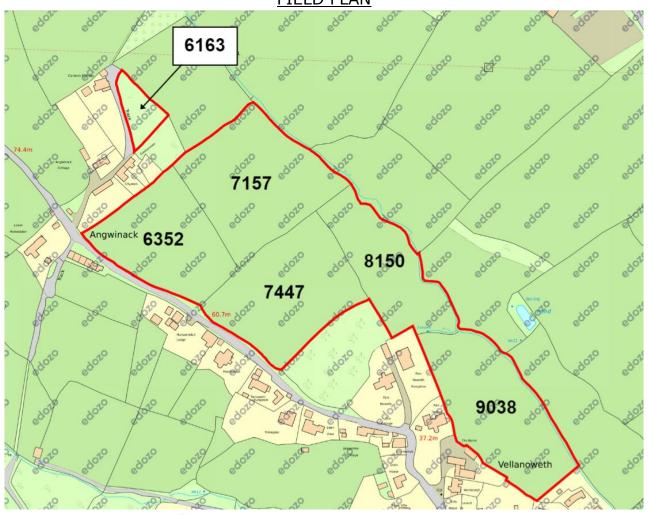

# Land at Vellanoweth Farm, Ludgvan, Penzance (Shown edged RED on Field Plan)

| Field No | <u>Ha</u> | <u>Acres</u> |
|----------|-----------|--------------|
| 6163     | 0.125     | 0.309        |
| 6352     | 0.736     | 1.820        |
| 7157     | 0.954     | 2.357        |
| 7447     | 0.887     | 2.191        |
| 8150     | 0.609     | 1.506        |
| 9038     | 0.876     | 2.164        |
| Total    | 4.187     | 10.347       |

#### LAND AT LUDGVAN, PENZANCE, CORNWALL TR20 8BN

#### FIELD PLAN