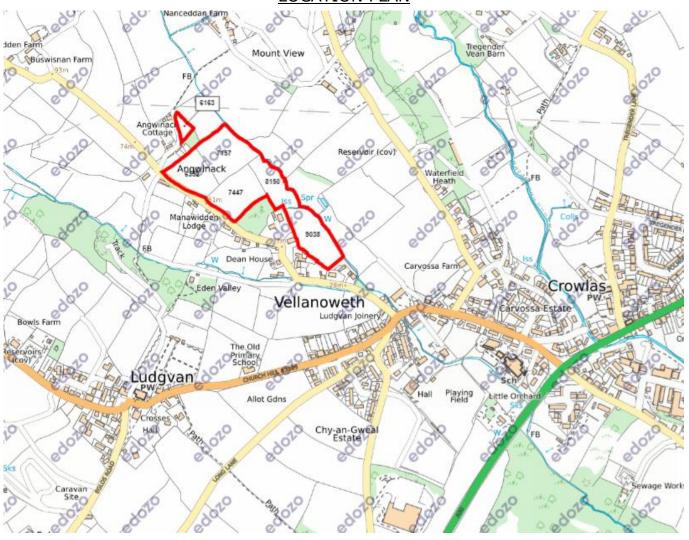

#### Situation:

The land is located at Ludgvan, Penzance, as shown on the attached Field and Location Plans.

#### LAND AT LUDGVAN, PENZANCE, CORNWALL TR20 8BN

#### LOCATION PLAN